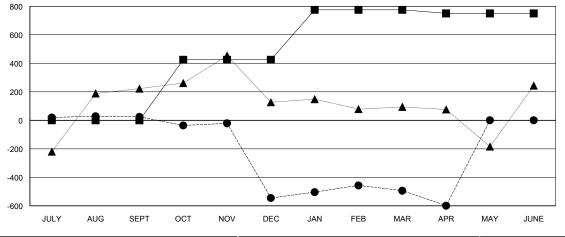

| RESULTS FOR 2018-2019 |                                              |                                                                     |  |  |  |  |
|-----------------------|----------------------------------------------|---------------------------------------------------------------------|--|--|--|--|
|                       |                                              |                                                                     |  |  |  |  |
| 0                     | 253                                          | 213                                                                 |  |  |  |  |
| 425                   | 97                                           | 651                                                                 |  |  |  |  |
| 350                   | 196                                          | 113                                                                 |  |  |  |  |
| -25                   | 30                                           | 128                                                                 |  |  |  |  |
|                       | RESULTS II MEMBER GROWTH NET GOAL  0 425 350 | RESULTS FOR 2018-2019  MEMBER GROWTH NET GOAL  0 253 425 97 350 196 |  |  |  |  |