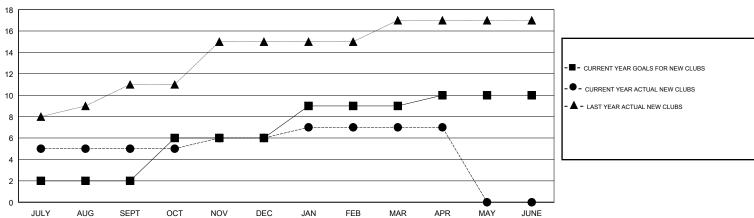

## GMT: N S SANKAR LOCATION INDIA GMT CA Clubs RESULTS FOR 2018-2019 RESULTS FOR 2018-2019

| Clubs  RESULTS FOR 2018-2019 |   |   |   |  |  |  |
|------------------------------|---|---|---|--|--|--|
|                              |   |   |   |  |  |  |
|                              |   |   |   |  |  |  |
| JULY/AUG/SEPT                | 2 | 5 | 0 |  |  |  |
| OCT/NOV/DEC                  | 4 | 1 | 7 |  |  |  |
| JAN/FEB/MAR                  | 3 | 1 | 0 |  |  |  |
| APR/MAY/JUNE                 | 1 | 0 | 0 |  |  |  |